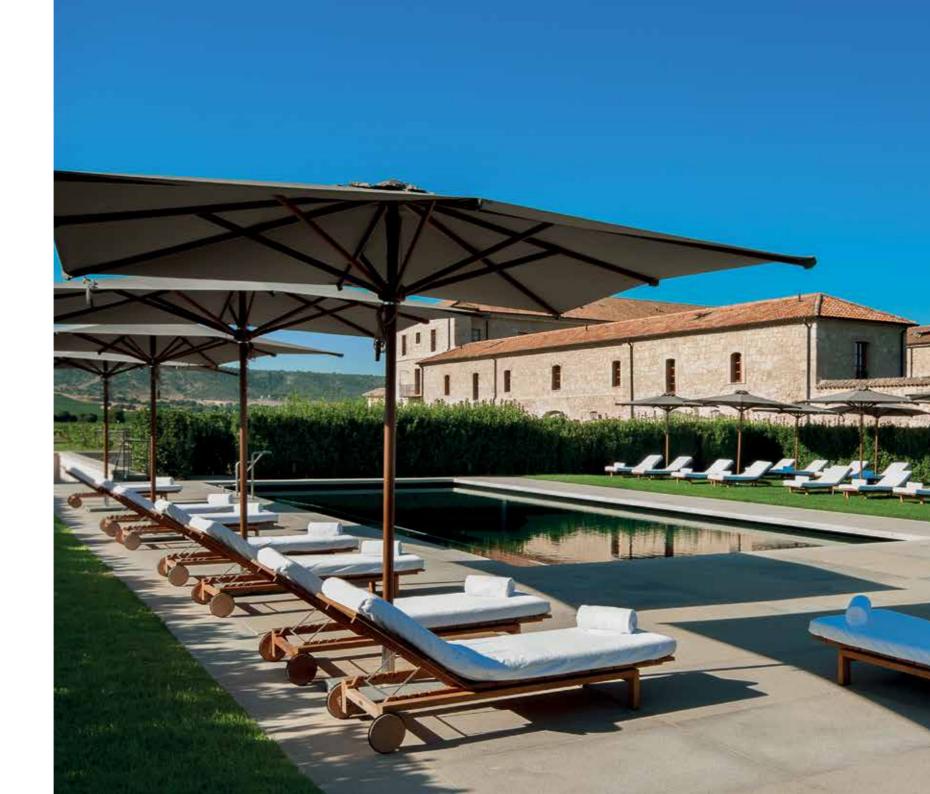

#### Services

- Sauna.
- Steam room.
- Hydrotherapy pool.
- Experience showers.
- Spa Suite.
- Spa Sommelier.
- Relaxation area.
- Indoor and outdoor pools.
- Pool Bar.

Outdoor pool

A B Marrieland

Yoga room