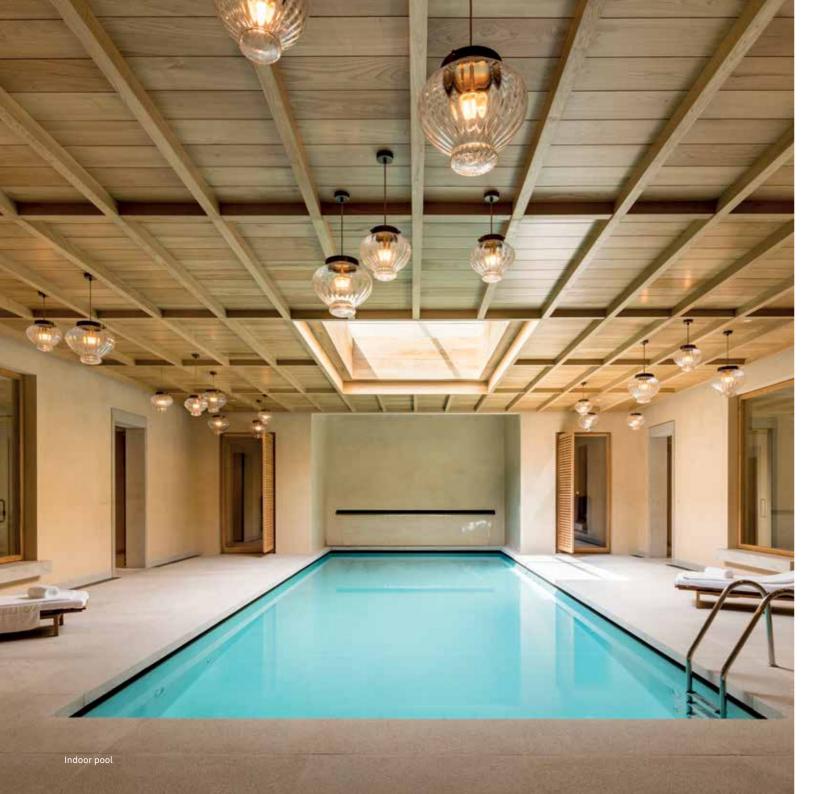

#### Services

- Sauna.
- Steam room.
- Hydrotherapy pool.
- Experience showers.
- Spa Suite.
- Spa Sommelier.
- Relaxation area.
- Indoor and outdoor pools.
- Pool Bar.

Outdoor pool

A B Marrieland

Yoga room