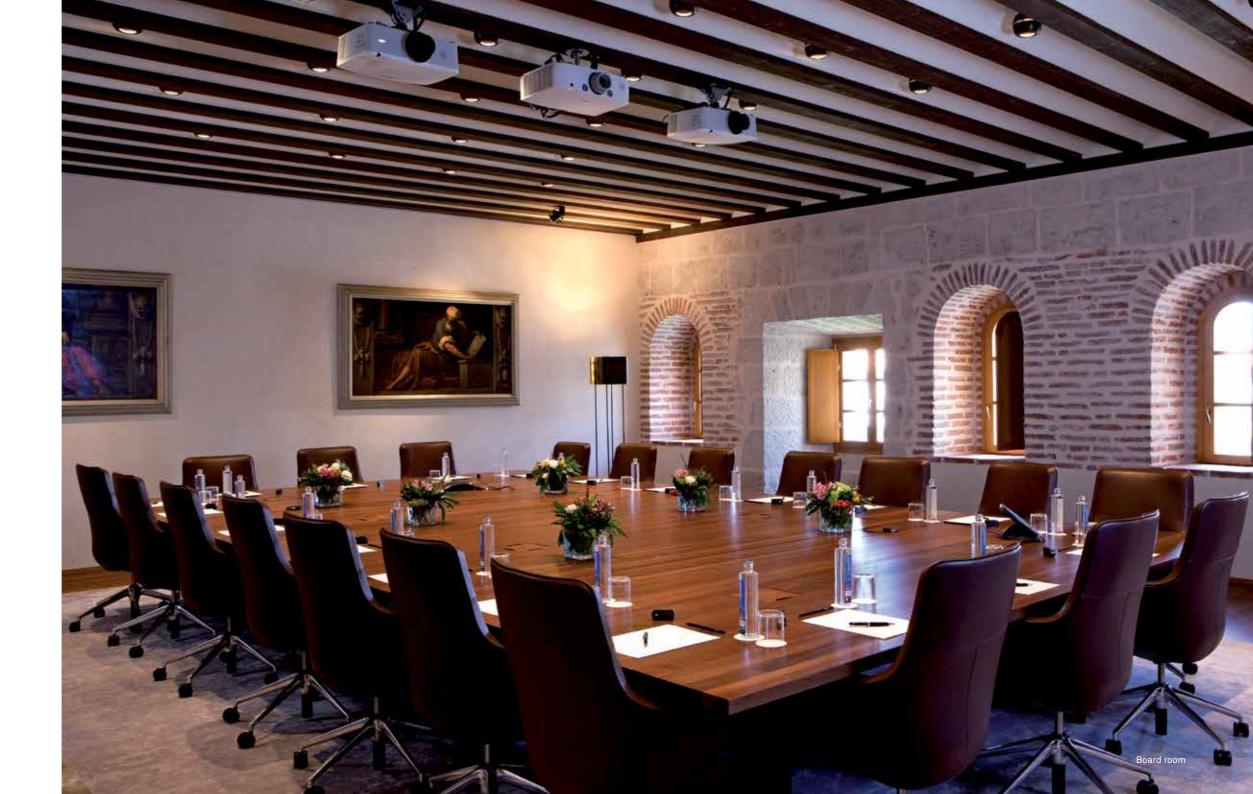

#### Meeting facilities

- Seats up to 50 guests.
- A wide variety of layout options.High-tech audiovisual equipment.

#### Services

- Multilingual staff.
- "A la Carte" events.
- Transfer service.
- Helipad.
- Ecological heating and air conditioning systems.

Meeting room