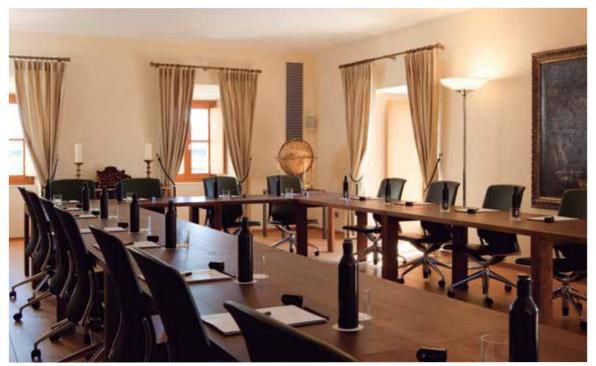

#### Meeting facilities

- Seats up to 50 guests.
- A wide variety of layout options.High-tech audiovisual equipment.

#### Services

- Multilingual staff.
- "A la Carte" events.
- Transfer service.
- Helipad.
- Ecological heating and air conditioning systems.

Meeting room