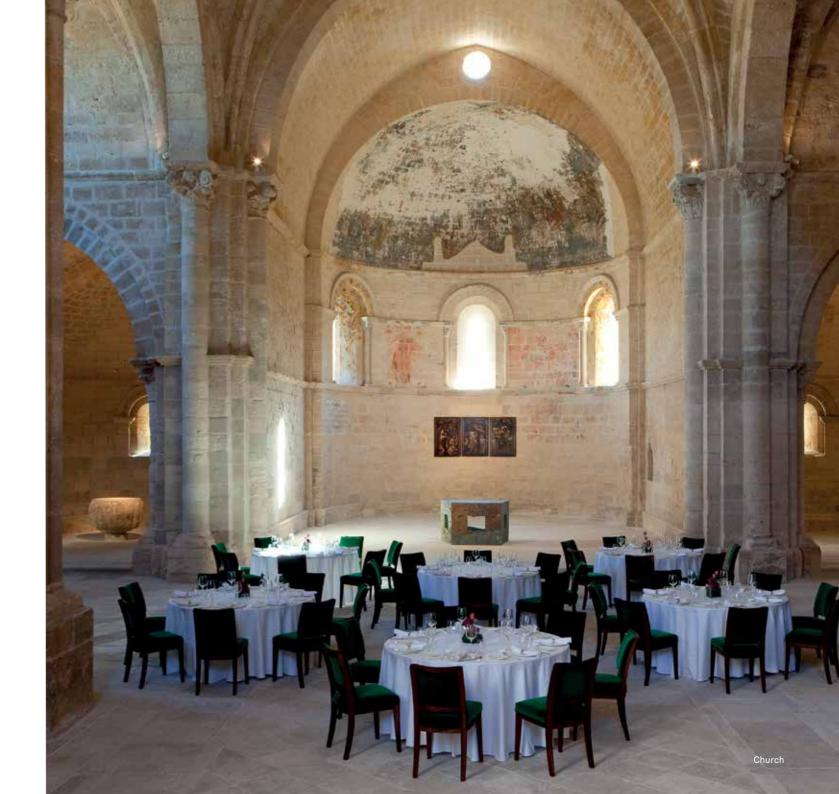

### 12th century church

- Capacity: up to 200 pax.
  Versatile layouts.
  Ideal for special celebrations, as well as corporate and cultural events.

Spa Sommelier