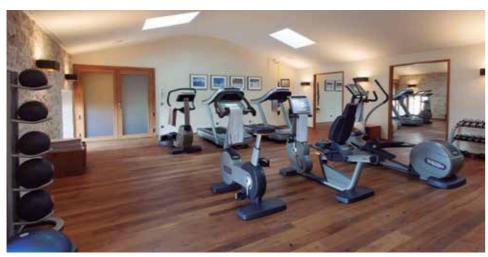

Gymnasium

#### Yoga room and Gymnasium

State-of-the-art fitness equipment incorporating the latest technology including:

- TRX
- Kinesis.
- Elliptical Trainer.

 Treadmill. Static bikes. • Pilates ball.

• Bosu.

• Medicine balls.